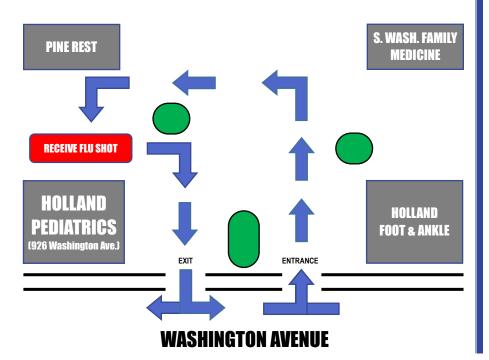

### \*\*\*\* HOLLAND PEDIATRIC ASSOCIATES, PLC

# DRIVE-THRU FLU SHOT CLINIC

#### WHEN

October 3, 2020 Starting at 8:00 am

(appointment only)